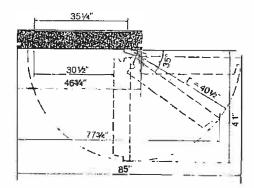

#### **OPTIONS**

- ☐ Right or left swing,
- ☐ Three-movement time lock, ☐ Emergency escape device,
- ☐ Stainless steel fascia plates, hinge cover, or full cladding, etc.,
- □ etc.

| SPECIFICATIONS        | HEIGHT  | WIDTH              |  |
|-----------------------|---------|--------------------|--|
| OUTSIDE DIMENSIONS:   | 84"     | 46½"               |  |
| CLEAR OPENING:        | 78¾"    | 35¼"               |  |
|                       | OVERALL | DEFENSE<br>BARRIER |  |
| DOOR THICKNESS:       | 6½"     | 3½"                |  |
| WEIGHT:               | 1,90    | 1,900 lbs.         |  |
| DOOR FRAME THICKNESS: | 7       | 7"                 |  |