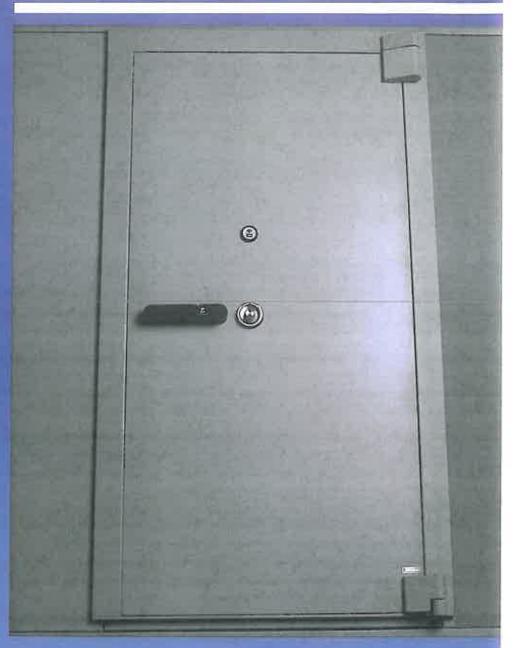

# OMEGA "M" VAULT DOOR

U.L. LISTED CLASS M

## **LOCKING MECHANISM**

The OMEGA "M" vault door is secured either by two Group 1 manipulation proof combination locks or by one such combination lock and by one unique FICHET-BAUCHE "MONOPOLE" high security keylock.

The locking mechanism is protected against torching, drilling and punching by two glass plates and six independent relockers.

Nine heavy 1%" bolts (three on top and six on the side) fit into individual bolt housings and lock the door shut tight.